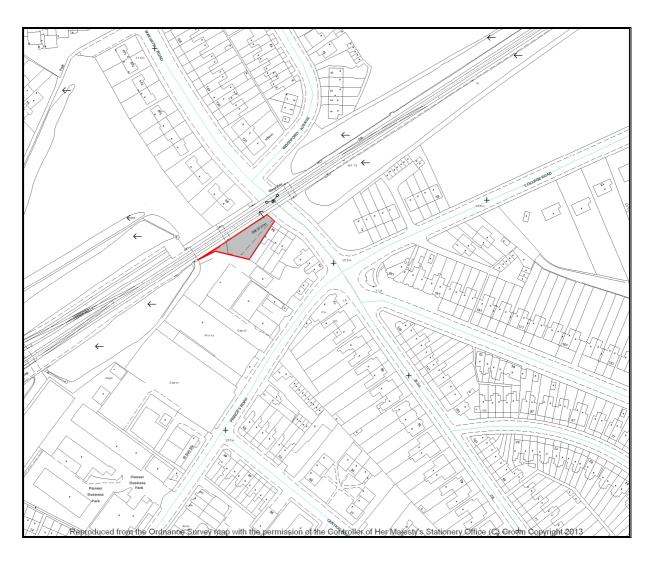

## 3. Land adjoining the Viaduct, Margate Road, Ramsgate

SLA: 100018261 Not to

Scale