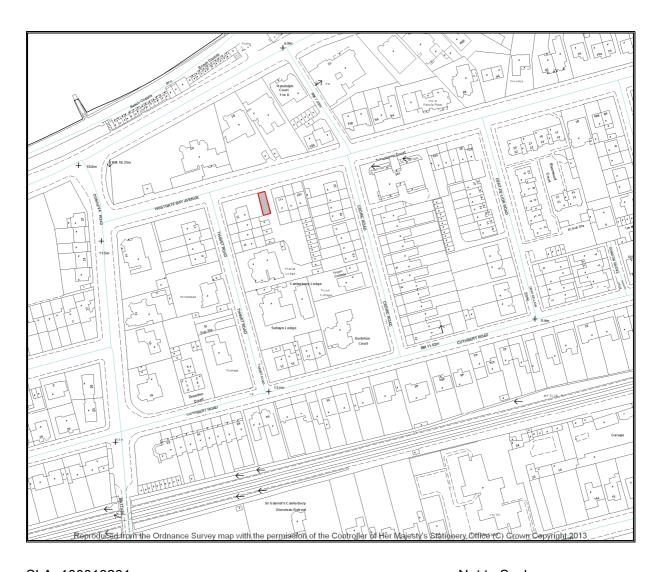

ar of Courtstairs Manor, Pegwell   | Ramsgate |
|    |         | Road                                             |          |
| 2. | 102/1-1 | Part of former railway line, College Road/Tivoli | Margate  |
|    |         | Road                                             |          |
| 3. | 194/1-1 | Land adjoining the Viaduct, Margate Road,        | Ramsgate |
| 4. | 69/1-1  | Land at Westgate Bay Avenue                      | Westgate |

### **SITE PLANS**

## 1. Land to the rear of Courtstairs Manor, Pegwell Road, Ramsgate



SLA: 100018261 Not to

Scale

# 2. Part of former railway line, College Road/Tivoli Road, Margate



SLA: 100018261 Not to

Scale

## 3. Land adjoining the Viaduct, Margate Road, Ramsgate



SLA: 100018261 Not to

Scale

# 4. Land at Westgate Bay Avenue, Westgate



SLA: 100018261 Not to Scale