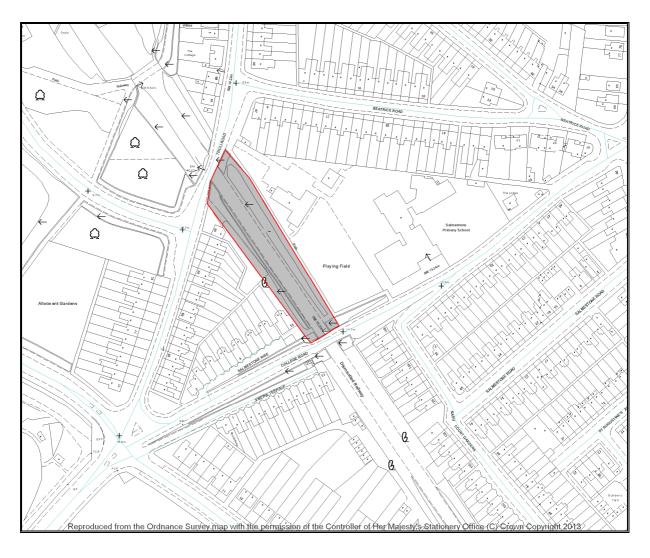

# 2. Part of former railway line, College Road/Tivoli Road, Margate

SLA: 100018261 Not to

Scale