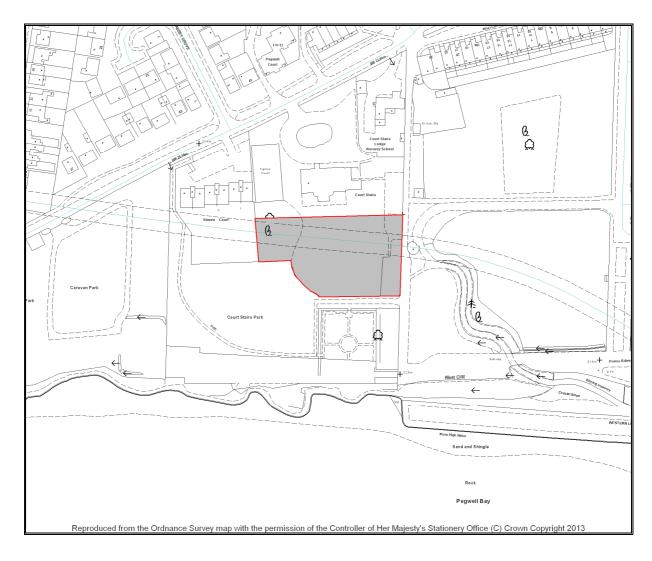

## 1. Land to the rear of Courtstairs Manor, Pegwell Road, Ramsgate

SLA: 100018261 Not to

Scale